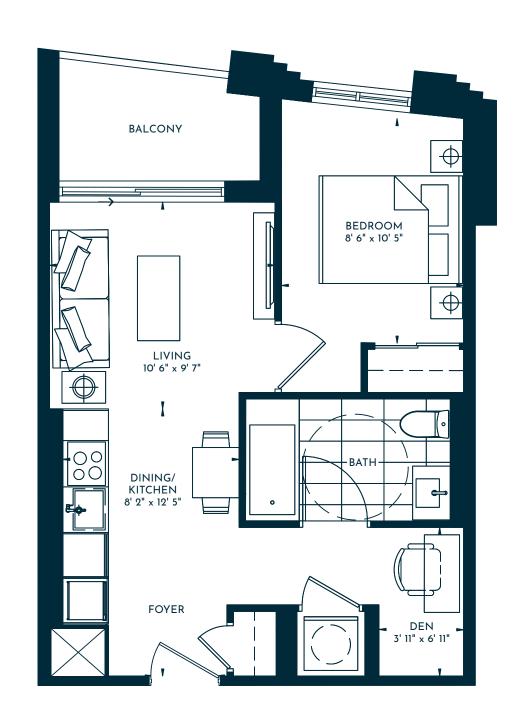

SQ. FT. | BALCONY 42 SQ. FT. | TOTAL 821 SQ. FT.





2 BEDROOM + MEDIA | 2 BATH
693 SQ. FT. | BALCONY 85 SQ. FT. | TOTAL 778 SQ. FT.





1 BEDROOM | 1 BATH 476 SQ. FT. | BALCONY 45 SQ. FT. | TOTAL 521 SQ. FT.





1 BEDROOM | 1 BATH 476 SQ. FT. | BALCONY 45 SQ. FT. | TOTAL 521 SQ. FT.





1 BEDROOM | 1 BATH 486 SQ. FT. | BALCONY 46 SQ. FT. | TOTAL 532 SQ. FT.





1 BEDROOM | 1 BATH + JULIET 490 SQ. FT.





#### SUITE 319

**TOWER 1 PODIUM** 

### UNIONCITY

1 BEDROOM | 1 BATH 491 SQ. FT. | BALCONY 113 SQ. FT. | TOTAL 604 SQ. FT.



**TOWER 1 PODIUM** 

## UNIONCITY

1 BEDROOM (BF) | 1 BATH + JULIET 499 SQ. FT.





1 BEDROOM + MEDIA | 2 BATH 485 SQ. FT. | BALCONY 42 SQ. FT. | TOTAL 527 SQ. FT.





1 BEDROOM + MEDIA (BF) | 1 BATH 527 SQ. FT. | BALCONY 47 SQ. FT. | TOTAL 574 SQ. FT.





1 BEDROOM + MEDIA (BF) | 1 BATH + JULIET 551 SQ. FT.





1 BEDROOM + FLEX | 2 BATH + JULIET 551 SQ. FT.







1 BEDROOM + FLEX | 1 BATH 588 SQ. FT. | BALCONY 40 SQ. FT. | TOTAL 628 SQ. FT.







1 BEDROOM + FLEX | 2 BATH + JULIET 608 SQ. FT.







2 BEDROOM (BF) | 1.5 BATH 698 SQ. FT. | BALCONY 42 SQ. FT. | TOTAL 740 SQ. FT.







2 BEDROOM + MEDIA | 2 BATH
683 SQ. FT. | BALCONY 172 SQ. FT. | TOTAL 855 SQ. FT.





1 BEDROOM | 2-STOREY | 1 BATH 646 SQ. FT.





LOWER UPPER



#### **SUITE 522**

**TOWER 1 PODIUM** 

## UNIONCITY

1 BEDROOM + MEDIA | 2-STOREY | 1 BATH 599 SQ. FT.





UPPER



1 BEDROOM + MEDIA | 2-STOREY | 1 BATH 644 SQ. FT. | BALCONY 85 SQ. FT. | TOTAL 729 SQ. FT.





UPPER



PODIUM

1 BEDROOM + FLEX | 2-STOREY | 1.5 BATH 754 SQ. FT.



**BEDROOM** 10' 8" x 19'