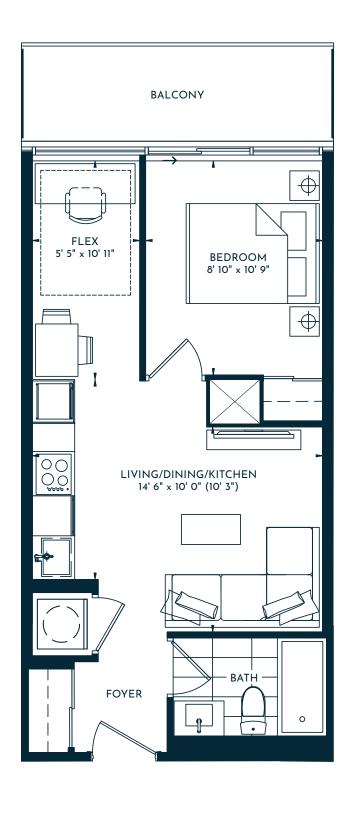

#### **METROPIA**

 $\bigcirc$ N

1 BEDROOM + MEDIA | 1 BATH 522 SQ. FT. | BALCONY 68 SQ. FT. | TOTAL 590 SQ. FT.

1 BEDROOM + FLEX | 1 BATH 485 SQ. FT. | BALCONY 74 SQ. FT. | TOTAL 559 SQ. FT.

1 BEDROOM + FLEX | 1 BATH 479 SQ. FT. | BALCONY 62 SQ. FT. | TOTAL 541 SQ. FT.

1 BEDROOM + FLEX | 1 BATH 479 SQ. FT. | BALCONY 62 SQ. FT. | TOTAL 541 SQ. FT.

LEVEL 16-44 - UNIT 05 TOWER 2