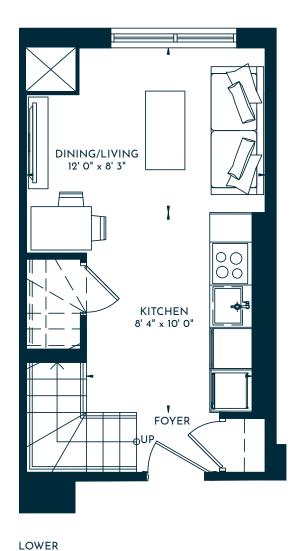

2 BEDROOM (BF) | 1.5 BATH 698 SQ. FT. | BALCONY 42 SQ. FT. | TOTAL 740 SQ. FT.

2 BEDROOM + MEDIA | 2 BATH
683 SQ. FT. | BALCONY 172 SQ. FT. | TOTAL 855 SQ. FT.

1 BEDROOM | 2-STOREY | 1 BATH 646 SQ. FT.

LOWER UPPER

## UNIONCITY

1 BEDROOM + MEDIA | 2-STOREY | 1 BATH 599 SQ. FT.

UPPER

1 BEDROOM + MEDIA | 2-STOREY | 1 BATH 644 SQ. FT. | BALCONY 85 SQ. FT. | TOTAL 729 SQ. FT.

UPPER

PODIUM

1 BEDROOM + FLEX | 2-STOREY | 1.5 BATH 754 SQ. FT.