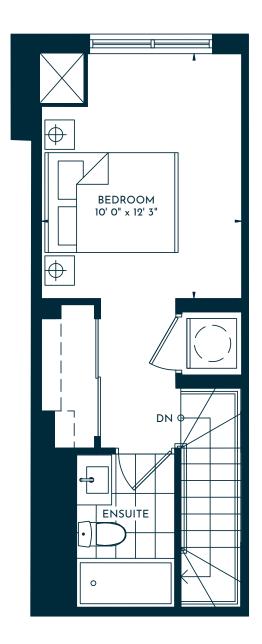

2 BEDROOM (BF) | 1.5 BATH 698 SQ. FT. | BALCONY 42 SQ. FT. | TOTAL 740 SQ. FT.

2 BEDROOM + MEDIA | 2 BATH
683 SQ. FT. | BALCONY 172 SQ. FT. | TOTAL 855 SQ. FT.

1 BEDROOM | 2-STOREY | 1 BATH 646 SQ. FT.

LOWER UPPER

## UNIONCITY

1 BEDROOM + MEDIA | 2-STOREY | 1 BATH 599 SQ. FT.

UPPER

1 BEDROOM + MEDIA | 2-STOREY | 1 BATH 644 SQ. FT. | BALCONY 85 SQ. FT. | TOTAL 729 SQ. FT.

UPPER

PODIUM

1 BEDROOM + FLEX | 2-STOREY | 1.5 BATH 754 SQ. FT.

**BEDROOM** 10' 8" x 19' 7" 0 ENSUITE 10' 8" x 8' 8" DN

**UPPER** 