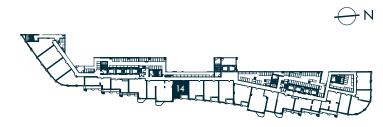

# SUITE O7(BF)

### UNIONCITY

1 BEDROOM + FLEX | 2 BATH 631 SQ. FT. | BALCONY 42 SQ. FT. | TOTAL 673 SQ. FT.





### SUITE O1(BF)

### UNIONCITY

1 BEDROOM + FLEX | 2 BATH 642 SQ. FT. | BALCONY 42 SQ. FT. | TOTAL 684 SQ. FT.





2 BEDROOM | 2 BATH
725 SQ. FT. | BALCONY 42 SQ. FT. | TOTAL 767 SQ. FT.





2 BEDROOM | 2 BATH 699 SQ. FT. | BALCONY 85 SQ. FT. | TOTAL 784 SQ. FT.





2 BEDROOM | 2 BATH
725 SQ. FT. | BALCONY 42 SQ. FT. | TOTAL 767 SQ. FT.



#### **METROPIA**



06

2 BEDROOM | 2 BATH
779 SQ. FT. | BALCONY 42 SQ. FT. | TOTAL 821 SQ. FT.





2 BEDROOM | 2 BATH
779 SQ. FT. | BALCONY 42 SQ. FT. | TOTAL 821 SQ. FT.





2 BEDROOM + MEDIA | 2 BATH
693 SQ. FT. | BALCONY 85 SQ. FT. | TOTAL 778 SQ. FT.





1 BEDROOM | 1 BATH 476 SQ. FT. | BALCONY 45 SQ. FT. | TOTAL 521 SQ. FT.





1 BEDROOM | 1 BATH 476 SQ. FT. | BALCONY 45 SQ. FT. | TOTAL 521 SQ. FT.





1 BEDROOM | 1 BATH 486 SQ. FT. | BALCONY 46 SQ. FT. | TOTAL 532 SQ. FT.





1 BEDROOM | 1 BATH + JULIET 490 SQ. FT.





#### SUITE 319

**TOWER 1 PODIUM** 

### UNIONCITY

1 BEDROOM | 1 BATH 491 SQ. FT. | BALCONY 113 SQ. FT. | TOTAL 604 SQ. FT.



**TOWER 1 PODIUM** 

## UNIONCITY

1 BEDROOM (BF) | 1 BATH + JULIET 499 SQ. FT.





1 BEDROOM + MEDIA | 2 BATH 485 SQ. FT. | BALCONY 42 SQ. FT. | TOTAL 527 SQ. FT.





1 BEDROOM + MEDIA (BF) | 1 BATH 527 SQ. FT. | BALCONY 47 SQ. FT. | TOTAL 574 SQ. FT.





1 BEDROOM + MEDIA (BF) | 1 BATH + JULIET 551 SQ. FT.





1 BEDROOM + FLEX | 2 BATH + JULIET 551 SQ. FT.







1 BEDROOM + FLEX | 1 BATH 588 SQ. FT. | BALCONY 40 SQ. FT. | TOTAL 628 SQ. FT.







1 BEDROOM + F