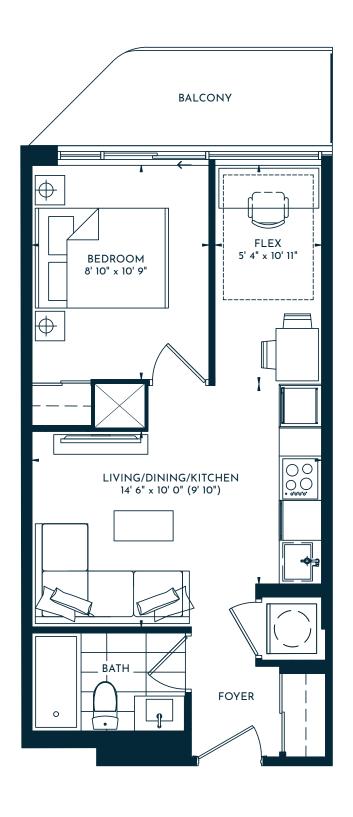

#### **METROPIA**

 $\bigcirc$ N

1 BEDROOM + MEDIA | 1 BATH 522 SQ. FT. | BALCONY 68 SQ. FT. | TOTAL 590 SQ. FT.

1 BEDROOM + FLEX | 1 BATH 485 SQ. FT. | BALCONY 74 SQ. FT. | TOTAL 559 SQ. FT.

1 BEDROOM + FLEX | 1 BATH 479 SQ. FT. | BALCONY 62 SQ. FT. | TOTAL 541 SQ. FT.