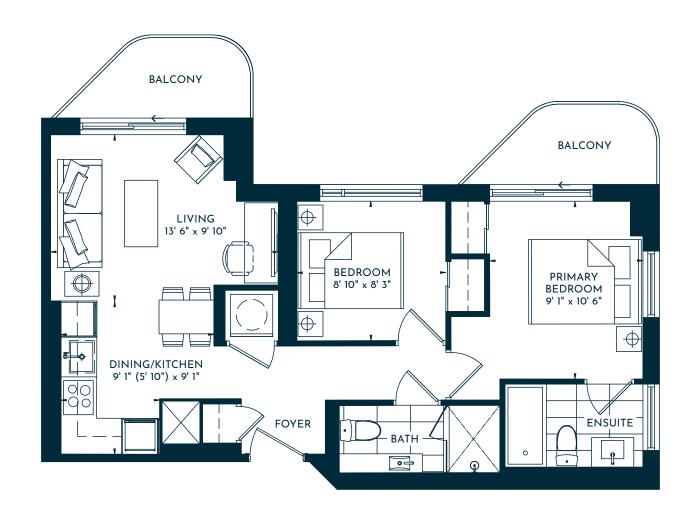

### UNIONCITY

1 BEDROOM + FLEX | 2 BATH 642 SQ. FT. | BALCONY 42 SQ. FT. | TOTAL 684 SQ. FT.

2 BEDROOM | 2 BATH
725 SQ. FT. | BALCONY 42 SQ. FT. | TOTAL 767 SQ. FT.

2 BEDROOM | 2 BATH 699 SQ. FT. | BALCONY 85 SQ. FT. | TOTAL 784 SQ. FT.

2 BEDROOM | 2 BATH
725 SQ. FT. | BALCONY 42 SQ. FT. | TOTAL 767 SQ. FT.