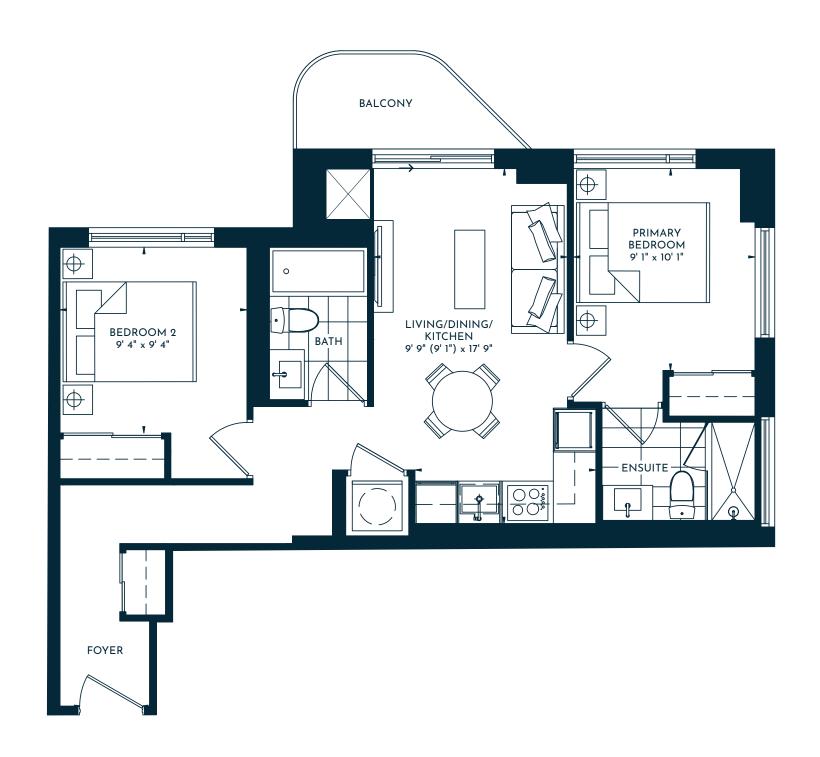

### UNIONCITY

1 BEDROOM + FLEX | 2 BATH 642 SQ. FT. | BALCONY 42 SQ. FT. | TOTAL 684 SQ. FT.

2 BEDROOM | 2 BATH
725 SQ. FT. | BALCONY 42 SQ. FT. | TOTAL 767 SQ. FT.

2 BEDROOM | 2 BATH 699 SQ. FT. | BALCONY 85 SQ. FT. | TOTAL 784 SQ. FT.