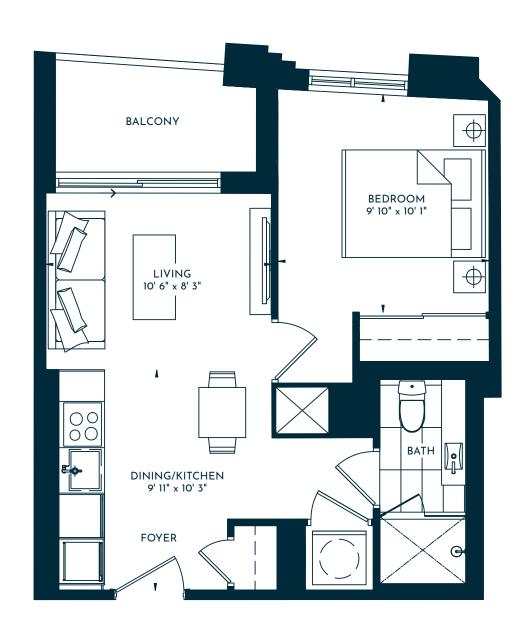

1 BEDROOM | 1 BATH 476 SQ. FT. | BALCONY 45 SQ. FT. | TOTAL 521 SQ. FT.

1 BEDROOM | 1 BATH 476 SQ. FT. | BALCONY 45 SQ. FT. | TOTAL 521 SQ. FT.

1 BEDROOM | 1 BATH 486 SQ. FT. | BALCONY 46 SQ. FT. | TOTAL 532 SQ. FT.