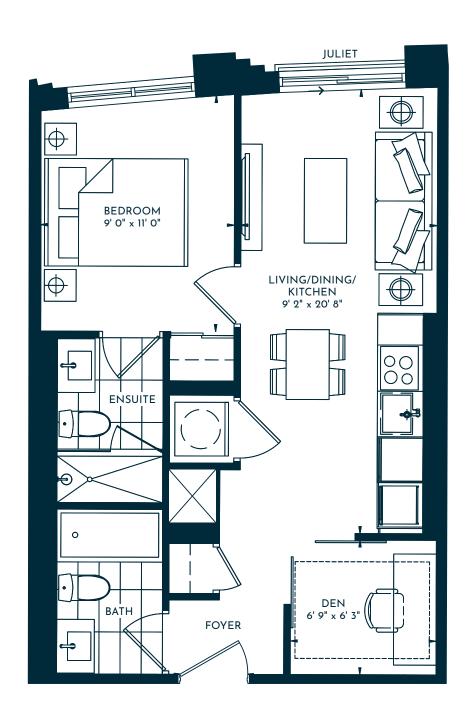

## UNIONCITY

1 BEDROOM (BF) | 1 BATH + JULIET 499 SQ. FT.

1 BEDROOM + MEDIA | 2 BATH 485 SQ. FT. | BALCONY 42 SQ. FT. | TOTAL 527 SQ. FT.

1 BEDROOM + MEDIA (BF) | 1 BATH 527 SQ. FT. | BALCONY 47 SQ. FT. | TOTAL 574 SQ. FT.

1 BEDROOM + MEDIA (BF) | 1 BATH + JULIET 551 SQ. FT.

1 BEDROOM + FLEX | 2 BATH + JULIET 551 SQ. FT.

1 BEDROOM + FLEX | 1 BATH 588 SQ. FT. | BALCONY 40 SQ. FT. | TOTAL 628 SQ. FT.

1 BEDROOM + FLEX | 2 BATH + JULIET 608 SQ. FT.