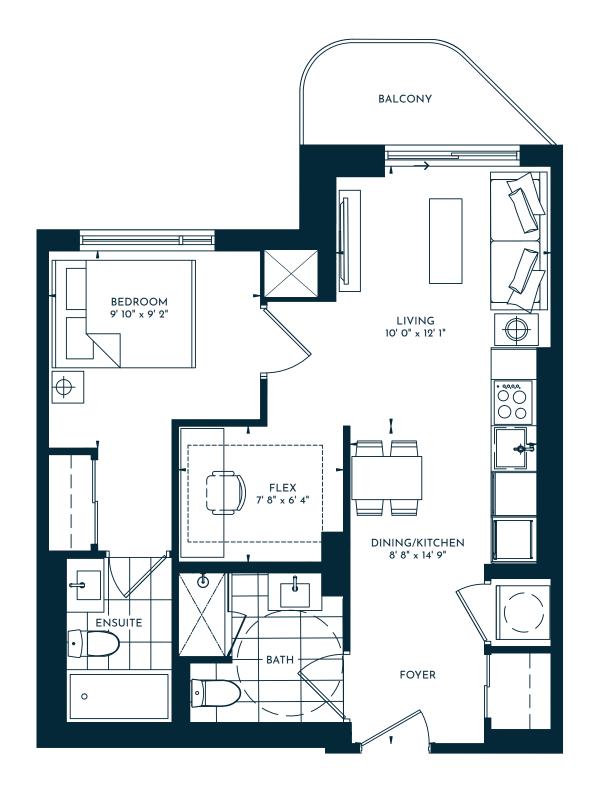

1 BEDROOM + FLEX | 1 BATH 479 SQ. FT. | BALCONY 62 SQ. FT. | TOTAL 541 SQ. FT.

LEVEL 16-44 - UNIT 05 TOWER 2