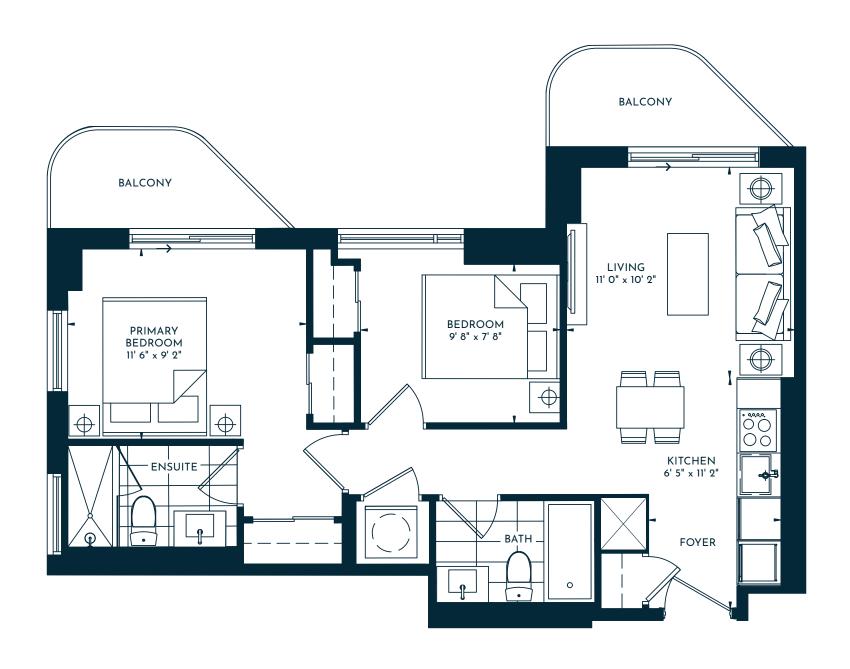

1 BEDROOM + FLEX | 1 BATH 479 SQ. FT. | BALCONY 62 SQ. FT. | TOTAL 541 SQ. FT.

LEVEL 16-44 - UNIT 05 TOWER 2