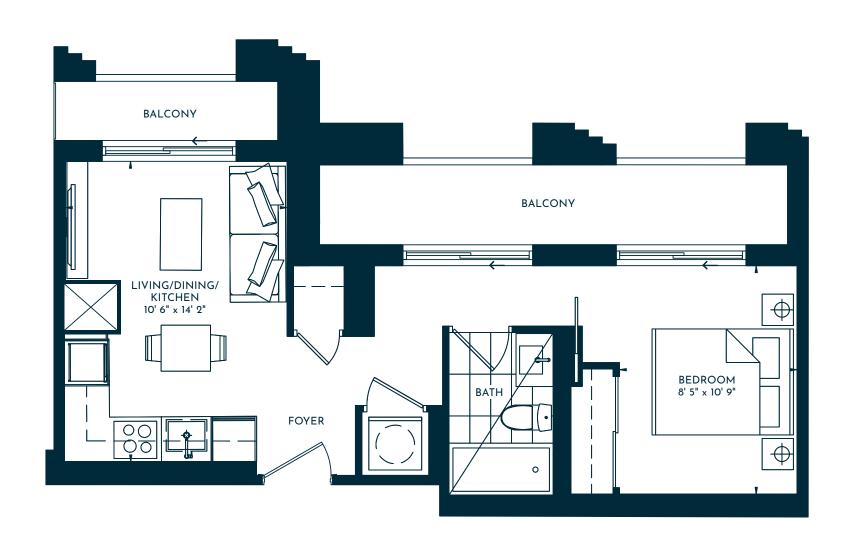

#### **METROPIA**

 $\bigcirc$ N

1 BEDROOM + MEDIA | 1 BATH 522 SQ. FT. | BALCONY 68 SQ. FT. | TOTAL 590 SQ. FT.

1 BEDROOM + FLEX | 1 BATH 485 SQ. FT. | BALCONY 74 SQ. FT. | TOTAL 559 SQ. FT.

1 BEDROOM + FLEX | 1 BATH 479 SQ. FT. | BALCONY 62 SQ. FT. | TOTAL 541 SQ. FT.

1 BEDROOM + FLEX | 1 BATH 479 SQ. FT. | BALCONY 62 SQ. FT. | TOTAL 541 SQ. FT.

LEVEL 16-44 - UNIT 05 TOWER 2