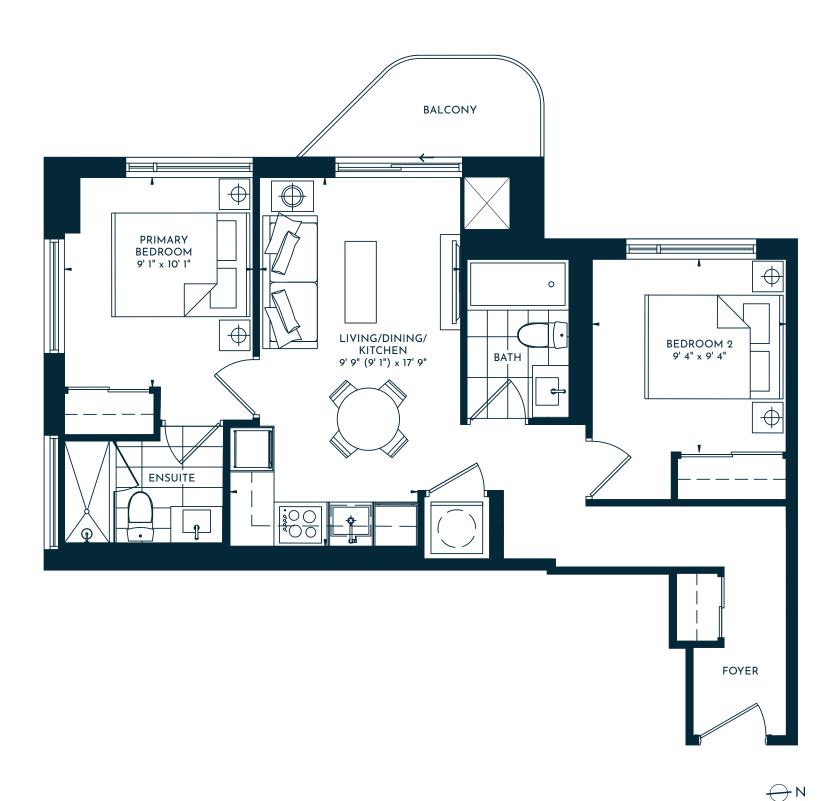

2 SQ. FT. | BALCONY 68 SQ. FT. | TOTAL 590 SQ. FT.





1 BEDROOM + FLEX | 1 BATH 485 SQ. FT. | BALCONY 74 SQ. FT. | TOTAL 559 SQ. FT.





1 BEDROOM + FLEX | 1 BATH 479 SQ. FT. | BALCONY 62 SQ. FT. | TOTAL 541 SQ. FT.





1 BEDROOM + FLEX | 1 BATH 479 SQ. FT. | BALCONY 62 SQ. FT. | TOTAL 541 SQ. FT.





LEVEL 16-44 - UNIT 05 TOWER 2

### SUITE O7(BF)

### UNIONCITY

1 BEDROOM + FLEX | 2 BATH 631 SQ. FT. | BALCONY 42 SQ. FT. | TOTAL 673 SQ. FT.





### SUITE O1(BF)

### UNIONCITY

1 BEDROOM + FLEX | 2 BATH 642 SQ. FT. | BALCONY 42 SQ. FT. | TOTAL 684 SQ. FT.





2 BEDROOM | 2 BATH
725 SQ. FT. | BALCONY 42 SQ. FT. | TOTAL 767 SQ. FT.





2 BEDROOM | 2 BATH 699 SQ. FT. | BALCONY 85 SQ. FT. | TOTAL 784 SQ. FT.





2 BEDROOM | 2 BATH
725 SQ. FT. | BALCONY 42 SQ. FT. | TOTAL 767 SQ. FT.



#### **METROPIA**



06

2 BEDROOM | 2 BATH
779 SQ. FT. | BALCONY 42 SQ. FT. | TOTAL 821 SQ. FT.





2 BEDROOM | 2 BATH
779 SQ. FT. | BALCONY 42 SQ. FT. | TOTAL 821 SQ. FT.





2 BEDROOM + MEDIA | 2 BATH
693 SQ. FT. | BALCONY 85 SQ. FT. | TOTAL 778 SQ. FT.





1 BEDROOM | 1 BATH 476 SQ. FT. | BALCONY 45 SQ. FT. | TOTAL 521 SQ. FT.





1 BEDROOM | 1 BATH 476 SQ. FT. | BALCONY 45 SQ. FT. | TOTAL 521 SQ. FT.





1 BEDROOM | 1 BATH 486 SQ. FT. | BALCONY 46 SQ. FT. | TOTAL 532 SQ. FT.





1 BEDROOM | 1 BATH + JULIET 490 SQ. FT.





#### SUITE 319

**TOWER 1 PODIUM** 

### UNIONCITY

1 BEDROOM | 1 BATH 491 SQ. FT. | BALCONY 113 SQ. FT. | TOTAL 604 SQ. FT.



**TOWER 1 PODIUM** 

## UNIONCITY

1 BEDROOM (BF) | 1 BATH + JULIET 499 SQ. FT.





1 BEDROOM + MEDIA | 2 BATH 485 SQ. FT. | BALC