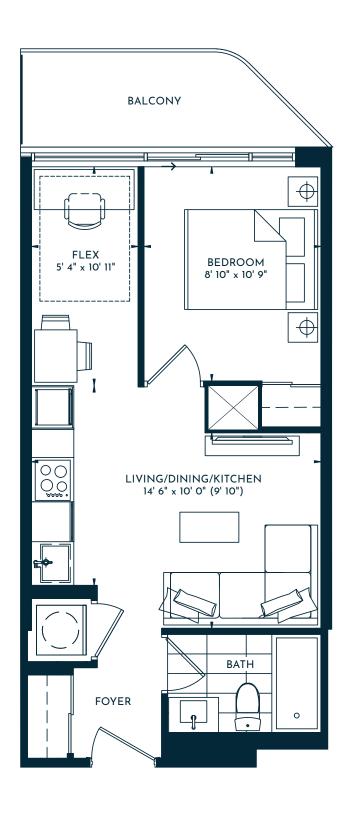

1 BEDROOM + FLEX | 1 BATH 479 SQ. FT. | BALCONY 62 SQ. FT. | TOTAL 541 SQ. FT.

LEVEL 16-44 - UNIT 05 TOWER 2