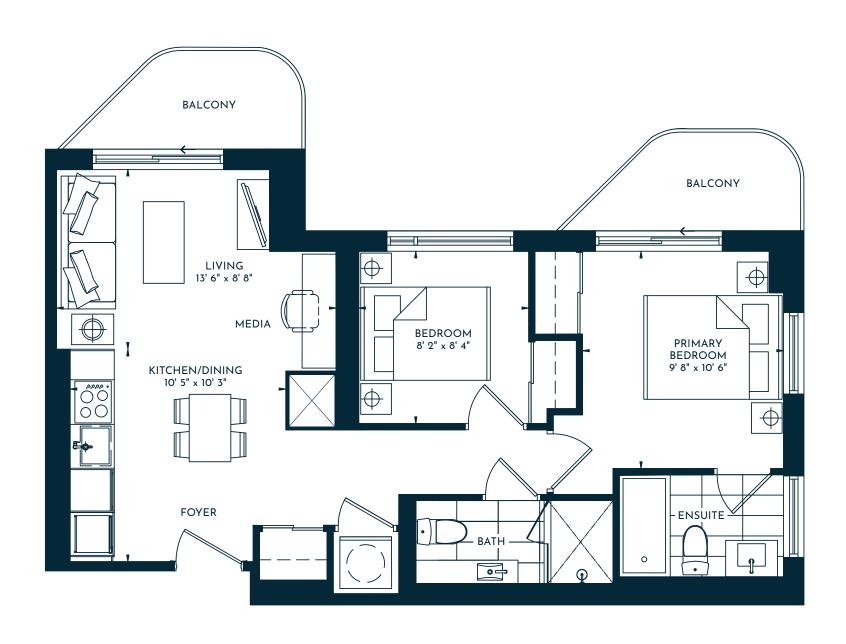

2 BEDROOM (BF) | 1.5 BATH 698 SQ. FT. | BALCONY 42 SQ. FT. | TOTAL 740 SQ. FT.

2 BEDROOM + MEDIA | 2 BATH
683 SQ. FT. | BALCONY 172 SQ. FT. | TOTAL 855 SQ. FT.

1 BEDROOM | 2-STOREY | 1 BATH 646 SQ. FT.

LOWER UPPER