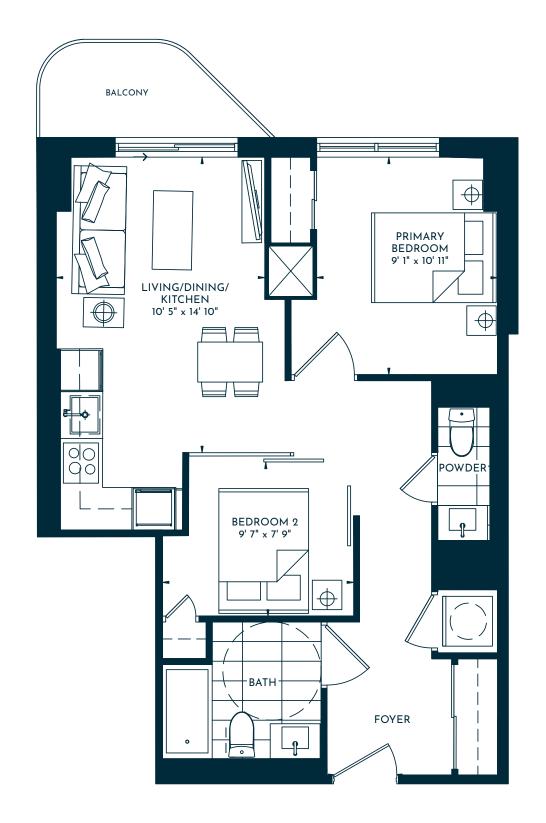

### UNIONCITY

1 BEDROOM | 1 BATH 491 SQ. FT. | BALCONY 113 SQ. FT. | TOTAL 604 SQ. FT.

**TOWER 1 PODIUM** 