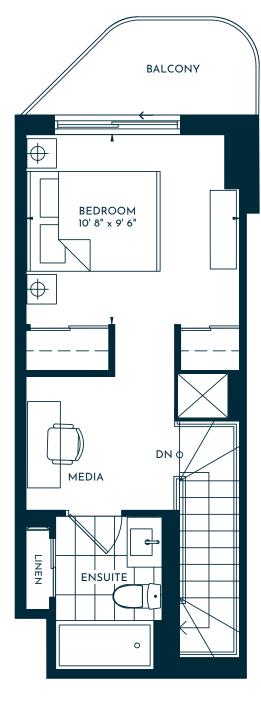

1 BEDROOM + MEDIA | 1 BATH 558 SQ. FT. | BALCONY 42 SQ. FT. | TOTAL 600 SQ. FT.

2 BEDROOM (BF) | 1.5 BATH 698 SQ. FT. | BALCONY 42 SQ. FT. | TOTAL 740 SQ. FT.

2 BEDROOM + MEDIA | 2 BATH
683 SQ. FT. | BALCONY 172 SQ. FT. | TOTAL 855 SQ. FT.

1 BEDROOM | 2-STOREY | 1 BATH 646 SQ. FT.

LOWER UPPER