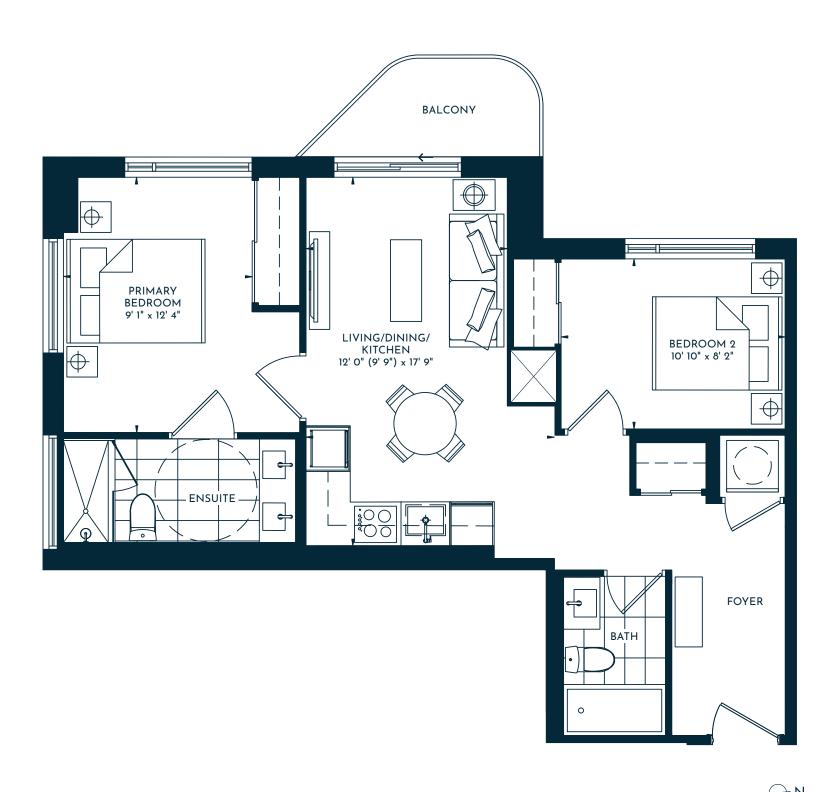

2 BEDROOM | 2 BATH
725 SQ. FT. | BALCONY 42 SQ. FT. | TOTAL 767 SQ. FT.

#### **METROPIA**

06

2 BEDROOM | 2 BATH
779 SQ. FT. | BALCONY 42 SQ. FT. | TOTAL 821 SQ. FT.

2 BEDROOM | 2 BATH
779 SQ. FT. | BALCONY 42 SQ. FT. | TOTAL 821 SQ. FT.

2 BEDROOM + MEDIA | 2 BATH
693 SQ. FT. | BALCONY 85 SQ. FT. | TOTAL 778 SQ. FT.