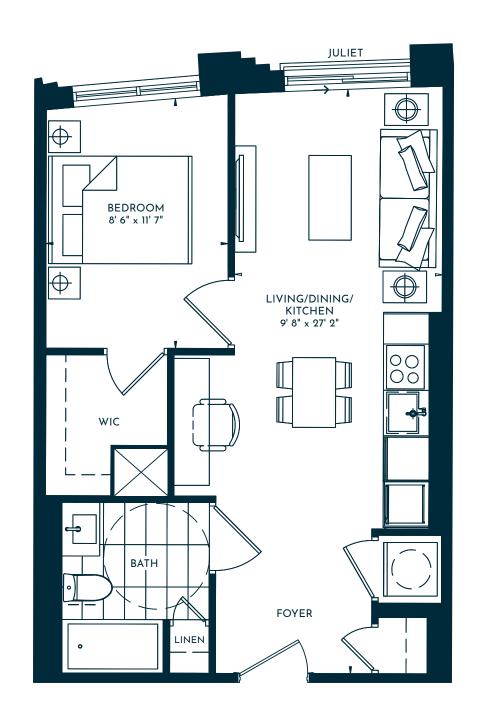

1 BEDROOM | 1 BATH + JULIET 490 SQ. FT.

## UNIONCITY

1 BEDROOM (BF) | 1 BATH + JULIET 499 SQ. FT.

1 BEDROOM + MEDIA | 2 BATH 485 SQ. FT. | BALCONY 42 SQ. FT. | TOTAL 527 SQ. FT.

1 BEDROOM + MEDIA (BF) | 1 BATH 527 SQ. FT. | BALCONY 47 SQ. FT. | TOTAL 574 SQ. FT.