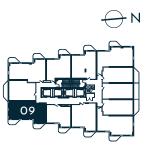

BALCONY 62 SQ. FT. | TOTAL 541 SQ. FT.





LEVEL 16-44 - UNIT 05 TOWER 2

### SUITE O7(BF)

### UNIONCITY

1 BEDROOM + FLEX | 2 BATH 631 SQ. FT. | BALCONY 42 SQ. FT. | TOTAL 673 SQ. FT.





### SUITE O1(BF)

### UNIONCITY

1 BEDROOM + FLEX | 2 BATH 642 SQ. FT. | BALCONY 42 SQ. FT. | TOTAL 684 SQ. FT.





2 BEDROOM | 2 BATH
725 SQ. FT. | BALCONY 42 SQ. FT. | TOTAL 767 SQ. FT.





2 BEDROOM | 2 BATH 699 SQ. FT. | BALCONY 85 SQ. FT. | TOTAL 784 SQ. FT.





2 BEDROOM | 2 BATH
725 SQ. FT. | BALCONY 42 SQ. FT. | TOTAL 767 SQ. FT.



#### **METROPIA**



06

2 BEDROOM | 2 BATH
779 SQ. FT. | BALCONY 42 SQ. FT. | TOTAL 821 SQ. FT.





2 BEDROOM | 2 BATH
779 SQ. FT. | BALCONY 42 SQ. FT. | TOTAL 821 SQ. FT.





2 BEDROOM + MEDIA | 2 BATH
693 SQ. FT. | BALCONY 85 SQ. FT. | TOTAL 778 SQ. FT.





1 BEDROOM | 1 BATH 476 SQ. FT. | BALCONY 45 SQ. FT. | TOTAL 521 SQ. FT.





1 BEDROOM | 1 BATH 476 SQ. FT. | BALCONY 45 SQ. FT. | TOTAL 521 SQ. FT.





1 BEDROOM | 1 BATH 486 SQ. FT. | BALCONY 46 SQ. FT. | TOTAL 532 SQ. FT.





1 BEDROOM | 1 BATH + JULIET 490 SQ. FT.





#### SUITE 319

**TOWER 1 PODIUM** 

### UNIONCITY

1 BEDROOM | 1 BATH 491 SQ. FT. | BALCONY 113 SQ. FT. | TOTAL 604 SQ. FT.



**TOWER 1 PODIUM** 

## UNIONCITY

1 BEDROOM (BF) | 1 BATH + JULIET 499 SQ. FT.





1 BEDROOM + MEDIA | 2 BATH 485 SQ. FT. | BALCONY 42 SQ. FT. | TOTAL 527 SQ. FT.





1 BEDROOM + MEDIA (BF) | 1 BATH 527 SQ. FT. | BALCONY 47 SQ. FT. | TOTAL 574 SQ. FT.





1 BEDROOM + MEDIA (BF) | 1 BATH + JULIET 551 SQ. FT.





1 BEDROOM + FLEX | 2 BATH + JULIET 551 SQ. FT.







1 BEDROOM + FLEX | 1 B