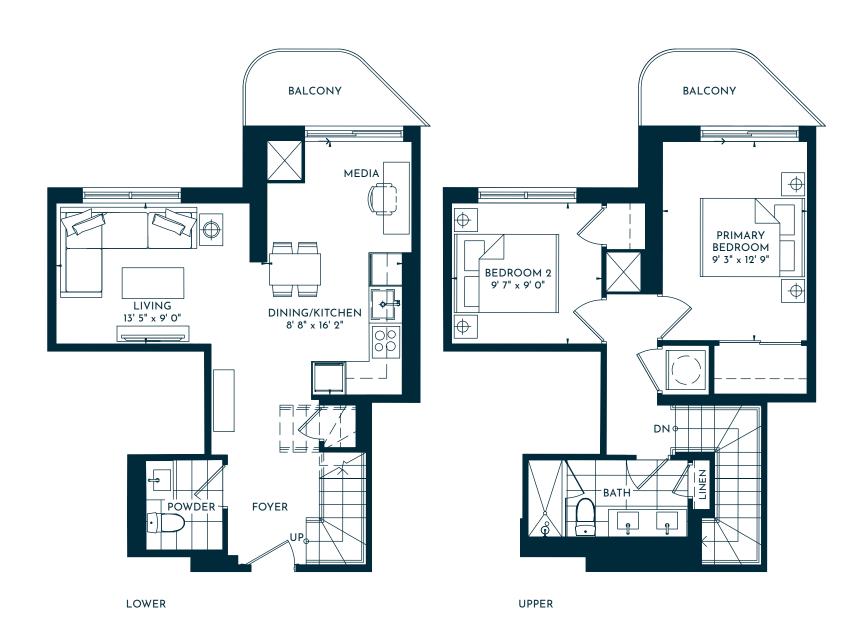

2 BEDROOM (BF) | 1.5 BATH 698 SQ. FT. | BALCONY 42 SQ. FT. | TOTAL 740 SQ. FT.

2 BEDROOM + MEDIA | 2 BATH
683 SQ. FT. | BALCONY 172 SQ. FT. | TOTAL 855 SQ. FT.

1 BEDROOM | 2-STOREY | 1 BATH 646 SQ. FT.

LOWER UPPER