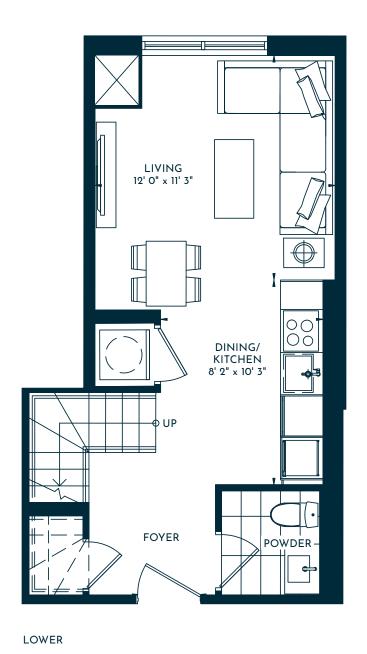

#### SUITE 319

**TOWER 1 PODIUM** 

### UNIONCITY

1 BEDROOM | 1 BATH 491 SQ. FT. | BALCONY 113 SQ. FT. | TOTAL 604 SQ. FT.

**TOWER 1 PODIUM** 