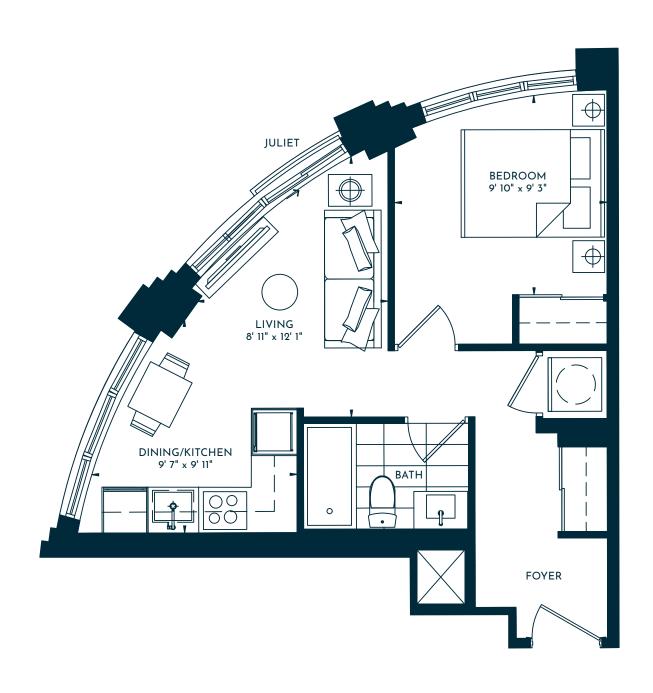

### SUITE O1(BF)

### UNIONCITY

1 BEDROOM + FLEX | 2 BATH 642 SQ. FT. | BALCONY 42 SQ. FT. | TOTAL 684 SQ. FT.

2 BEDROOM | 2 BATH
725 SQ. FT. | BALCONY 42 SQ. FT. | TOTAL 767 SQ. FT.

2 BEDROOM | 2 BATH 699 SQ. FT. | BALCONY 85 SQ. FT. | TOTAL 784 SQ. FT.