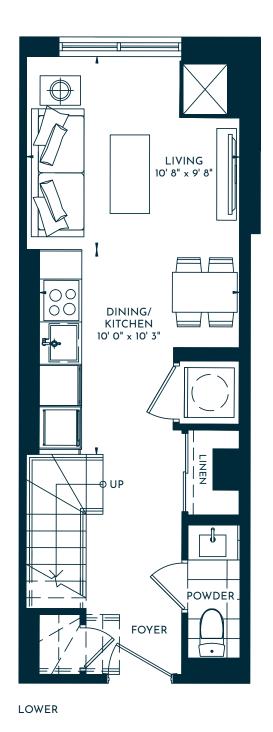

#### **SUITE 522**

**TOWER 1 PODIUM** 

## UNIONCITY

1 BEDROOM + MEDIA | 2-STOREY | 1 BATH 599 SQ. FT.

UPPER

1 BEDROOM + MEDIA | 2-STOREY | 1 BATH 644 SQ. FT. | BALCONY 85 SQ. FT. | TOTAL 729 SQ. FT.

UPPER

PODIUM

1 BEDROOM + FLEX | 2-STOREY | 1.5 BATH 754 SQ. FT.

**BEDROOM** 10' 8" x 19' 7" 0 ENSUITE 10' 8" x 8' 8" DN

**UPPER** 