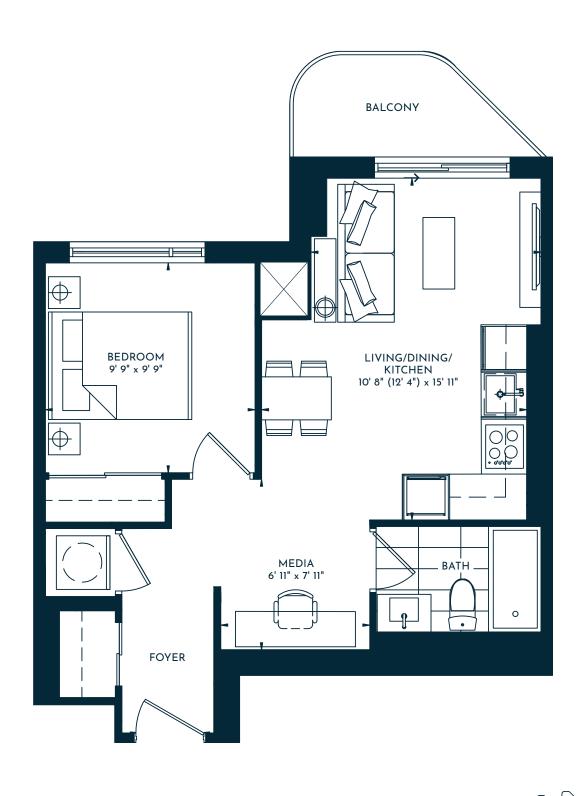

STUDIO | 1 BATH 425 SQ. FT. | BALCONY 64 SQ. FT. | TOTAL 489 SQ. FT.





LEVEL 8-9 - UNIT 03(BF) TOWER 2

STUDIO | 1 BATH 425 SQ. FT. | BALCONY 64 SQ. FT. | TOTAL 489 SQ. FT.





1 BEDROOM | 1 BATH 486 SQ. FT. | BALCONY 42 SQ. FT. | TOTAL 528 SQ. FT.





1 BEDROOM + MEDIA | 1 BATH 558 SQ. FT. | BALCONY 42 SQ. FT. | TOTAL 600 SQ. FT.



#### **METROPIA**

 $\bigcirc$ N

1 BEDROOM + MEDIA | 1 BATH 522 SQ. FT. | BALCONY 68 SQ. FT. | TOTAL 590 SQ. FT.





1 BEDROOM + FLEX | 1 BATH 485 SQ. FT. | BALCONY 74 SQ. FT. | TOTAL 559 SQ. FT.





1 BEDROOM + FLEX | 1 BATH 479 SQ. FT. | BALCONY 62 SQ. FT. | TOTAL 541 SQ. FT.





1 BEDROOM + FLEX | 1 BATH 479 SQ. FT. | BALCONY 62 SQ. FT. | TOTAL 541 SQ. FT.





LEVEL 16-44 - UNIT 05 TOWER 2

### SUITE O7(BF)

### UNIONCITY

1 BEDROOM + FLEX | 2 BATH 631 SQ. FT. | BALCONY 42 SQ. FT. | TOTAL 673 SQ. FT.





### SUITE O1(BF)

### UNIONCITY

1 BEDROOM + FLEX | 2 BATH 642 SQ. FT. | BALCONY 42 SQ. FT. | TOTAL 684 SQ. FT.





2 BEDROOM | 2 BATH
725 SQ. FT. | BALCONY 42 SQ. FT. | TOTAL 767 SQ. FT.





2 BEDROOM | 2 BATH 699 SQ. FT. | BALCONY 85 SQ. FT. | TOTAL 784 SQ. FT.





2 BEDROO