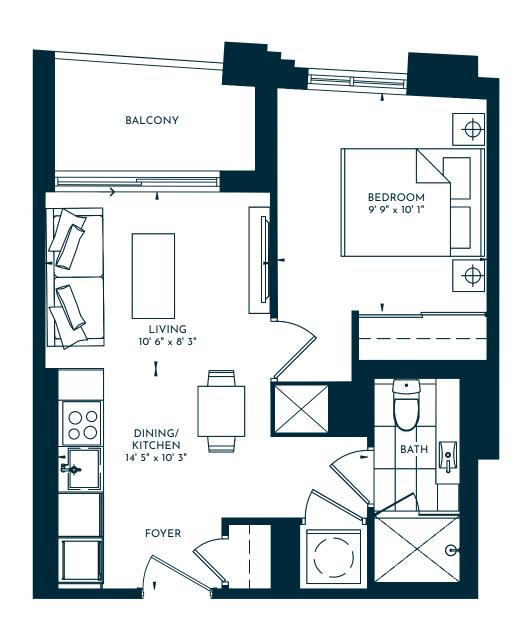

1 BEDROOM | 1 BATH 476 SQ. FT. | BALCONY 45 SQ. FT. | TOTAL 521 SQ. FT.

1 BEDROOM | 1 BATH 476 SQ. FT. | BALCONY 45 SQ. FT. | TOTAL 521 SQ. FT.

1 BEDROOM | 1 BATH 486 SQ. FT. | BALCONY 46 SQ. FT. | TOTAL 532 SQ. FT.