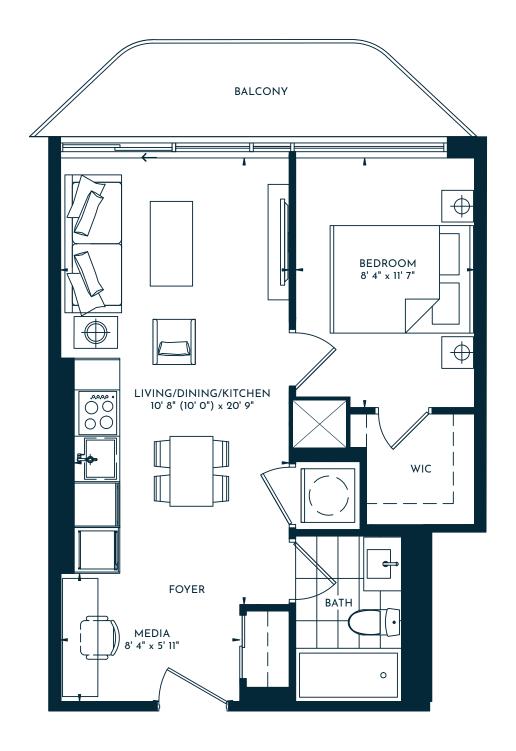

1 BEDROOM + FLEX | 1 BATH 479 SQ. FT. | BALCONY 62 SQ. FT. | TOTAL 541 SQ. FT.

LEVEL 16-44 - UNIT 05 TOWER 2