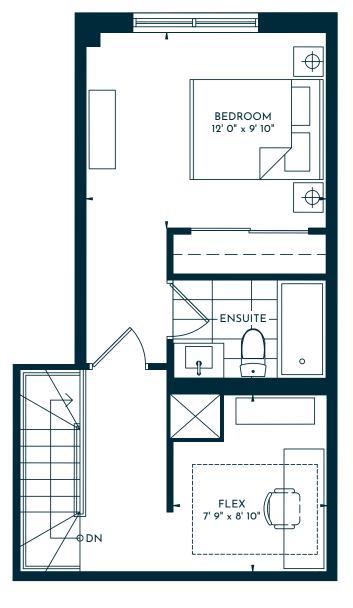

1 BEDROOM + MEDIA (BF) | 1 BATH + JULIET 551 SQ. FT.

1 BEDROOM + FLEX | 2 BATH + JULIET 551 SQ. FT.

1 BEDROOM + FLEX | 1 BATH 588 SQ. FT. | BALCONY 40 SQ. FT. | TOTAL 628 SQ. FT.

1 BEDROOM + FLEX | 2 BATH + JULIET 608 SQ. FT.

2 BEDROOM (BF) | 1.5 BATH 698 SQ. FT. | BALCONY 42 SQ. FT. | TOTAL 740 SQ. FT.

2 BEDROOM + MEDIA | 2 BATH
683 SQ. FT. | BALCONY 172 SQ. FT. | TOTAL 855 SQ. FT.

1 BEDROOM | 2-STOREY | 1 BATH 646 SQ. FT.

LOWER UPPER