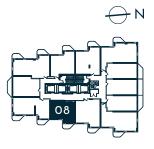

STUDIO | 1 BATH 425 SQ. FT. | BALCONY 64 SQ. FT. | TOTAL 489 SQ. FT.

LEVEL 8-9 - UNIT 03(BF) TOWER 2

STUDIO | 1 BATH 425 SQ. FT. | BALCONY 64 SQ. FT. | TOTAL 489 SQ. FT.

1 BEDROOM | 1 BATH 486 SQ. FT. | BALCONY 42 SQ. FT. | TOTAL 528 SQ. FT.