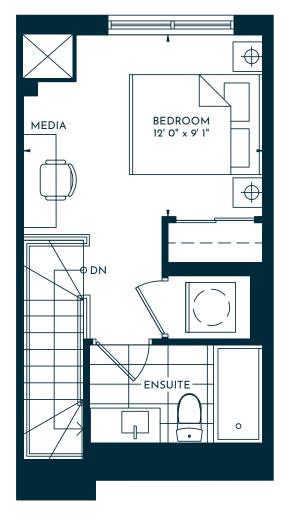

1 BEDROOM + MEDIA | 1 BATH 558 SQ. FT. | BALCONY 42 SQ. FT. | TOTAL 600 SQ. FT.

2 BEDROOM (BF) | 1.5 BATH 698 SQ. FT. | BALCONY 42 SQ. FT. | TOTAL 740 SQ. FT.

2 BEDROOM + MEDIA | 2 BATH
683 SQ. FT. | BALCONY 172 SQ. FT. | TOTAL 855 SQ. FT.

1 BEDROOM | 2-STOREY | 1 BATH 646 SQ. FT.

LOWER UPPER