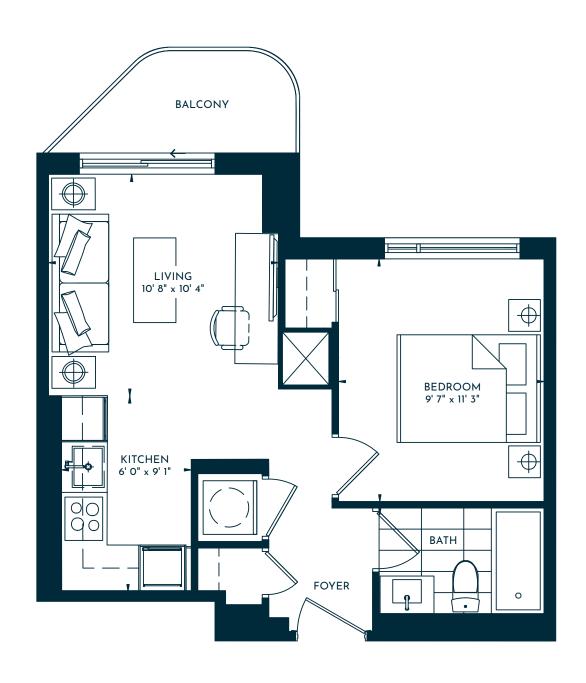

STUDIO | 1 BATH 425 SQ. FT. | BALCONY 64 SQ. FT. | TOTAL 489 SQ. FT.

LEVEL 8-9 - UNIT 03(BF) TOWER 2

STUDIO | 1 BATH 425 SQ. FT. | BALCONY 64 SQ. FT. | TOTAL 489 SQ. FT.

1 BEDROOM | 1 BATH 486 SQ. FT. | BALCONY 42 SQ. FT. | TOTAL 528 SQ. FT.