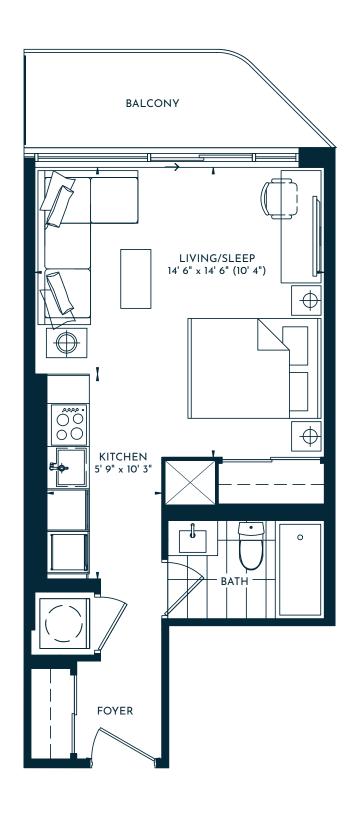

1 BEDROOM | 1 BATH 476 SQ. FT. | BALCONY 45 SQ. FT. | TOTAL 521 SQ. FT.

1 BEDROOM | 1 BATH 476 SQ. FT. | BALCONY 45 SQ. FT. | TOTAL 521 SQ. FT.

1 BEDROOM | 1 BATH 486 SQ. FT. | BALCONY 46 SQ. FT. | TOTAL 532 SQ. FT.