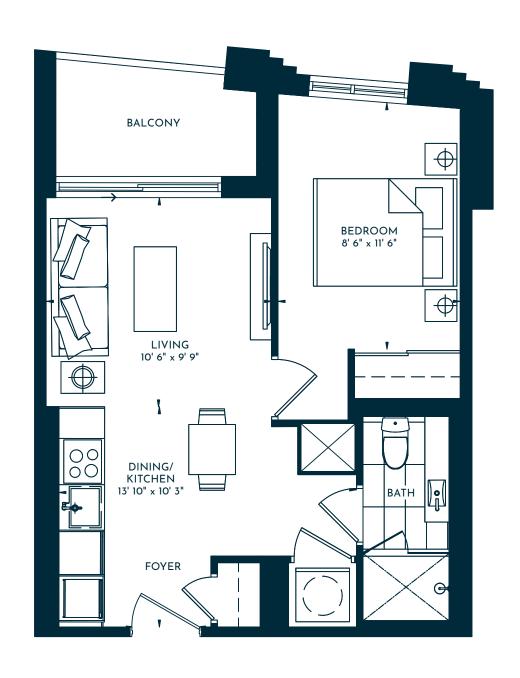

DROOM + FLEX | 2 BATH 642 SQ. FT. | BALCONY 42 SQ. FT. | TOTAL 684 SQ. FT.





2 BEDROOM | 2 BATH
725 SQ. FT. | BALCONY 42 SQ. FT. | TOTAL 767 SQ. FT.





2 BEDROOM | 2 BATH 699 SQ. FT. | BALCONY 85 SQ. FT. | TOTAL 784 SQ. FT.





2 BEDROOM | 2 BATH
725 SQ. FT. | BALCONY 42 SQ. FT. | TOTAL 767 SQ. FT.



#### **METROPIA**



06

2 BEDROOM | 2 BATH
779 SQ. FT. | BALCONY 42 SQ. FT. | TOTAL 821 SQ. FT.





2 BEDROOM | 2 BATH
779 SQ. FT. | BALCONY 42 SQ. FT. | TOTAL 821 SQ. FT.





2 BEDROOM + MEDIA | 2 BATH
693 SQ. FT. | BALCONY 85 SQ. FT. | TOTAL 778 SQ. FT.





1 BEDROOM | 1 BATH 476 SQ. FT. | BALCONY 45 SQ. FT. | TOTAL 521 SQ. FT.





1 BEDROOM | 1 BATH 476 SQ. FT. | BALCONY 45 SQ. FT. | TOTAL 521 SQ. FT.





1 BEDROOM | 1 BATH 486 SQ. FT. | BALCONY 46 SQ. FT. | TOTAL 532 SQ. FT.





1 BEDROOM | 1 BATH + JULIET 490 SQ. FT.





#### SUITE 319

**TOWER 1 PODIUM** 

### UNIONCITY

1 BEDROOM | 1 BATH 491 SQ. FT. | BALCONY 113 SQ. FT. | TOTAL 604 SQ. FT.



**TOWER 1 PODIUM** 

## UNIONCITY

1 BEDROOM (BF) | 1 BATH + JULIET 499 SQ. FT.





1 BEDROOM + MEDIA | 2 BATH 485 SQ. FT. | BALCONY 42 SQ. FT. | TOTAL 527 SQ. FT.





1 BEDROOM + MEDIA (BF) | 1 BATH 527 SQ. FT. | BALCONY 47 SQ. FT. | TOTAL 574 SQ. FT.





1 BEDROOM + MEDIA (BF) | 1 BATH + JULIET 551 SQ. FT.





1 BEDROOM + FLEX | 2 BATH + JULIET 551 SQ. FT.







1 BEDROOM + FLEX | 1 BATH 588 SQ. FT. | BALCONY 40 SQ. FT. | TOTAL 628 SQ. FT.







1 BEDROOM + FLEX | 2 BATH + JULIET 608 SQ. FT.







2 BEDROOM (BF) | 1.5 BATH 698 SQ. FT. | BALCONY 42 SQ. FT. | TOTAL 740 SQ. FT.







2 BEDROOM + MEDIA | 2 BAT