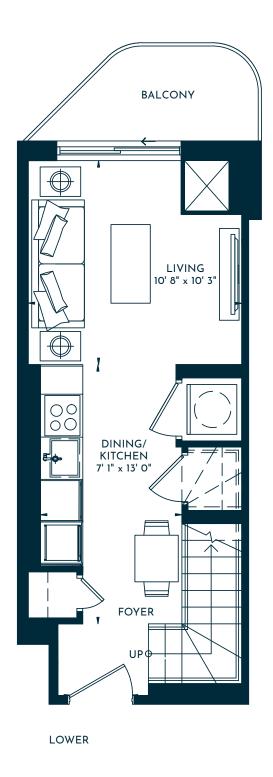

2 BEDROOM (BF) | 1.5 BATH 698 SQ. FT. | BALCONY 42 SQ. FT. | TOTAL 740 SQ. FT.

2 BEDROOM + MEDIA | 2 BATH
683 SQ. FT. | BALCONY 172 SQ. FT. | TOTAL 855 SQ. FT.

1 BEDROOM | 2-STOREY | 1 BATH 646 SQ. FT.

LOWER UPPER

## UNIONCITY

1 BEDROOM + MEDIA | 2-STOREY | 1 BATH 599 SQ. FT.

UPPER

1 BEDROOM + MEDIA | 2-STOREY | 1 BATH 644 SQ. FT. | BALCONY 85 SQ. FT. | TOTAL 729 SQ. FT.

UPPER

PODIUM

1 BEDROOM + FLEX | 2-STOREY | 1.5 BATH 754 SQ. FT.