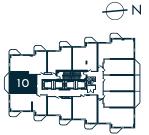

1 BEDROOM | 1 BATH 476 SQ. FT. | BALCONY 45 SQ. FT. | TOTAL 521 SQ. FT.

1 BEDROOM | 1 BATH 476 SQ. FT. | BALCONY 45 SQ. FT. | TOTAL 521 SQ. FT.

1 BEDROOM | 1 BATH 486 SQ. FT. | BALCONY 46 SQ. FT. | TOTAL 532 SQ. FT.