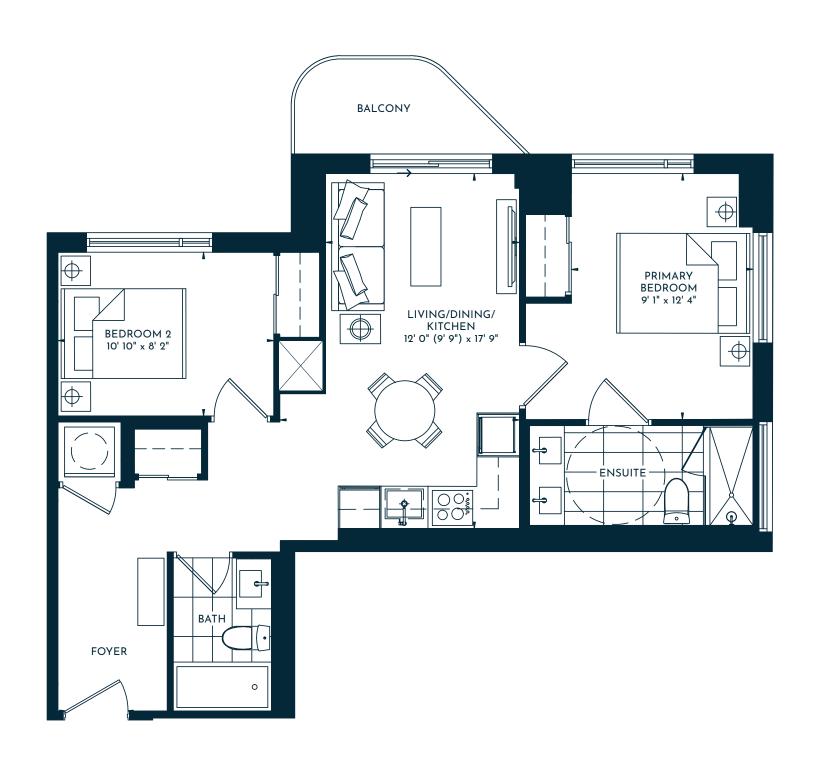

ONY 74 SQ. FT. | TOTAL 559 SQ. FT.





1 BEDROOM + FLEX | 1 BATH 479 SQ. FT. | BALCONY 62 SQ. FT. | TOTAL 541 SQ. FT.





1 BEDROOM + FLEX | 1 BATH 479 SQ. FT. | BALCONY 62 SQ. FT. | TOTAL 541 SQ. FT.





LEVEL 16-44 - UNIT 05 TOWER 2

### SUITE O7(BF)

### UNIONCITY

1 BEDROOM + FLEX | 2 BATH 631 SQ. FT. | BALCONY 42 SQ. FT. | TOTAL 673 SQ. FT.





### SUITE O1(BF)

### UNIONCITY

1 BEDROOM + FLEX | 2 BATH 642 SQ. FT. | BALCONY 42 SQ. FT. | TOTAL 684 SQ. FT.





2 BEDROOM | 2 BATH
725 SQ. FT. | BALCONY 42 SQ. FT. | TOTAL 767 SQ. FT.





2 BEDROOM | 2 BATH 699 SQ. FT. | BALCONY 85 SQ. FT. | TOTAL 784 SQ. FT.





2 BEDROOM | 2 BATH
725 SQ. FT. | BALCONY 42 SQ. FT. | TOTAL 767 SQ. FT.



#### **METROPIA**



06

2 BEDROOM | 2 BATH
779 SQ. FT. | BALCONY 42 SQ. FT. | TOTAL 821 SQ. FT.





2 BEDROOM | 2 BATH
779 SQ. FT. | BALCONY 42 SQ. FT. | TOTAL 821 SQ. FT.





2 BEDROOM + MEDIA | 2 BATH
693 SQ. FT. | BALCONY 85 SQ. FT. | TOTAL 778 SQ. FT.





1 BEDROOM | 1 BATH 476 SQ. FT. | BALCONY 45 SQ. FT. | TOTAL 521 SQ. FT.





1 BEDROOM | 1 BATH 476 SQ. FT. | BALCONY 45 SQ. FT. | TOTAL 521 SQ. FT.





1 BEDROOM | 1 BATH 486 SQ. FT. | BALCONY 46 SQ. FT. | TOTAL 532 SQ. FT.





1 BEDROOM | 1 BATH + JULIET 490 SQ. FT.





#### SUITE 319

**TOWER 1 PODIUM** 

### UNIONCITY

1 BEDROOM | 1 BATH 491 SQ. FT. | BALCONY 113 SQ. FT. | TOTAL 604 SQ. FT.



**TOWER 1 PODIUM** 

## UNIONCITY

1 BEDROOM (BF) | 1 BATH + JULIET 499 SQ. FT.





1 BEDROOM + MEDIA | 2 BATH 485 SQ. FT. | BALCONY 42 SQ. FT. | TOTAL 527 SQ. FT.





1 BEDROOM + MEDIA (BF) | 1 BATH 527 SQ. FT. | BALCONY 47 SQ.