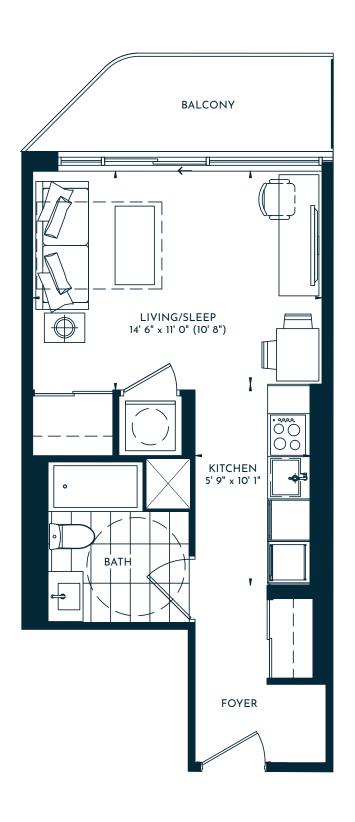

STUDIO | 1 BATH 425 SQ. FT. | BALCONY 64 SQ. FT. | TOTAL 489 SQ. FT.

LEVEL 8-9 - UNIT 03(BF) TOWER 2

STUDIO | 1 BATH 425 SQ. FT. | BALCONY 64 SQ. FT. | TOTAL 489 SQ. FT.

1 BEDROOM | 1 BATH 486 SQ. FT. | BALCONY 42 SQ. FT. | TOTAL 528 SQ. FT.