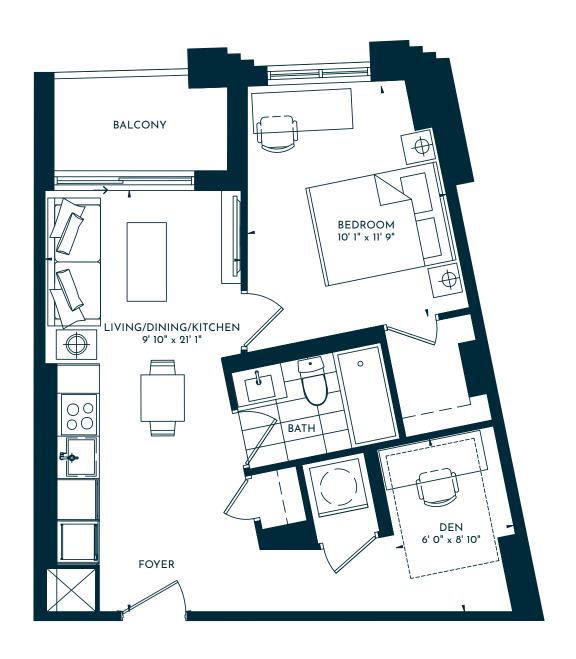

TAL 521 SQ. FT.





1 BEDROOM | 1 BATH 476 SQ. FT. | BALCONY 45 SQ. FT. | TOTAL 521 SQ. FT.





1 BEDROOM | 1 BATH 486 SQ. FT. | BALCONY 46 SQ. FT. | TOTAL 532 SQ. FT.





1 BEDROOM | 1 BATH + JULIET 490 SQ. FT.





#### SUITE 319

**TOWER 1 PODIUM** 

### UNIONCITY

1 BEDROOM | 1 BATH 491 SQ. FT. | BALCONY 113 SQ. FT. | TOTAL 604 SQ. FT.



**TOWER 1 PODIUM** 

## UNIONCITY

1 BEDROOM (BF) | 1 BATH + JULIET 499 SQ. FT.





1 BEDROOM + MEDIA | 2 BATH 485 SQ. FT. | BALCONY 42 SQ. FT. | TOTAL 527 SQ. FT.





1 BEDROOM + MEDIA (BF) | 1 BATH 527 SQ. FT. | BALCONY 47 SQ. FT. | TOTAL 574 SQ. FT.





1 BEDROOM + MEDIA (BF) | 1 BATH + JULIET 551 SQ. FT.





1 BEDROOM + FLEX | 2 BATH + JULIET 551 SQ. FT.







1 BEDROOM + FLEX | 1 BATH 588 SQ. FT. | BALCONY 40 SQ. FT. | TOTAL 628 SQ. FT.







1 BEDROOM + FLEX | 2 BATH + JULIET 608 SQ. FT.







2 BEDROOM (BF) | 1.5 BATH 698 SQ. FT. | BALCONY 42 SQ. FT. | TOTAL 740 SQ. FT.







2 BEDROOM + MEDIA | 2 BATH
683 SQ. FT. | BALCONY 172 SQ. FT. | TOTAL 855 SQ. FT.





1 BEDROOM | 2-STOREY | 1 BATH 646 SQ. FT.





LOWER UPPER



#### **SUITE 522**

**TOWER 1 PODIUM** 

## UNIONCITY

1 BEDROOM + MEDIA | 2-STOREY | 1 BATH 599 SQ. FT.





UPPER



1 BEDROOM + MEDIA | 2-STOREY | 1 BATH 644 SQ. FT. | BALCONY 85 SQ. FT. | TOTAL 729 SQ. FT.





UPPER



PODIUM

1 BEDROOM + FLEX | 2-STOREY | 1.5 BATH 754 SQ. FT.



**BEDROOM** 10' 8" x 19' 7" 0 ENSUITE 10' 8" x 8' 8" DN

**UPPER** 



#### SUITE 510

**TOWER 1 PODIUM** 

## UNIONCITY

1 BEDROOM + FLEX | 2-STOREY | 1.5 BATH 814 SQ. FT.





UPPER

2 BEDROOM + MEDIA | 2-STOREY | 1.5