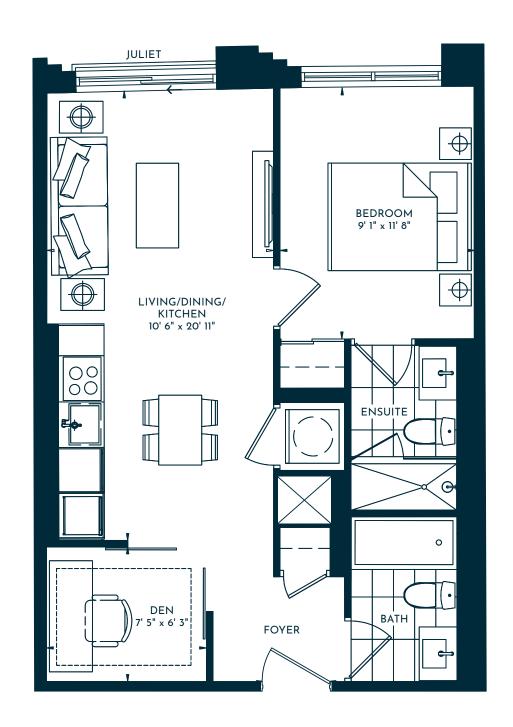

## UNIONCITY

1 BEDROOM (BF) | 1 BATH + JULIET 499 SQ. FT.

1 BEDROOM + MEDIA | 2 BATH 485 SQ. FT. | BALCONY 42 SQ. FT. | TOTAL 527 SQ. FT.

1 BEDROOM + MEDIA (BF) | 1 BATH 527 SQ. FT. | BALCONY 47 SQ. FT. | TOTAL 574 SQ. FT.