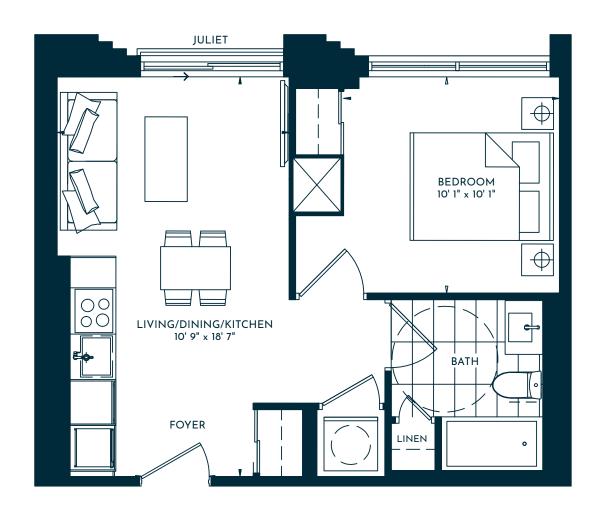

Q. FT. | BALCONY 42 SQ. FT. | TOTAL 767 SQ. FT.



#### **METROPIA**



06

2 BEDROOM | 2 BATH
779 SQ. FT. | BALCONY 42 SQ. FT. | TOTAL 821 SQ. FT.





2 BEDROOM | 2 BATH
779 SQ. FT. | BALCONY 42 SQ. FT. | TOTAL 821 SQ. FT.





2 BEDROOM + MEDIA | 2 BATH
693 SQ. FT. | BALCONY 85 SQ. FT. | TOTAL 778 SQ. FT.





1 BEDROOM | 1 BATH 476 SQ. FT. | BALCONY 45 SQ. FT. | TOTAL 521 SQ. FT.





1 BEDROOM | 1 BATH 476 SQ. FT. | BALCONY 45 SQ. FT. | TOTAL 521 SQ. FT.





1 BEDROOM | 1 BATH 486 SQ. FT. | BALCONY 46 SQ. FT. | TOTAL 532 SQ. FT.





1 BEDROOM | 1 BATH + JULIET 490 SQ. FT.





#### SUITE 319

**TOWER 1 PODIUM** 

### UNIONCITY

1 BEDROOM | 1 BATH 491 SQ. FT. | BALCONY 113 SQ. FT. | TOTAL 604 SQ. FT.



**TOWER 1 PODIUM** 

## UNIONCITY

1 BEDROOM (BF) | 1 BATH + JULIET 499 SQ. FT.





1 BEDROOM + MEDIA | 2 BATH 485 SQ. FT. | BALCONY 42 SQ. FT. | TOTAL 527 SQ. FT.





1 BEDROOM + MEDIA (BF) | 1 BATH 527 SQ. FT. | BALCONY 47 SQ. FT. | TOTAL 574 SQ. FT.





1 BEDROOM + MEDIA (BF) | 1 BATH + JULIET 551 SQ. FT.





1 BEDROOM + FLEX | 2 BATH + JULIET 551 SQ. FT.







1 BEDROOM + FLEX | 1 BATH 588 SQ. FT. | BALCONY 40 SQ. FT. | TOTAL 628 SQ. FT.







1 BEDROOM + FLEX | 2 BATH + JULIET 608 SQ. FT.







2 BEDROOM (BF) | 1.5 BATH 698 SQ. FT. | BALCONY 42 SQ. FT. | TOTAL 740 SQ. FT.







2 BEDROOM + MEDIA | 2 BATH
683 SQ. FT. | BALCONY 172 SQ. FT. | TOTAL 855 SQ. FT.





1 BEDROOM | 2-STOREY | 1 BATH 646 SQ. FT.





LOWER UPPER



#### **SUITE 522**

**TOWER 1 PODIUM** 

## UNIONCITY

1 BEDROOM + MEDIA | 2-STOREY | 1 BATH 599 SQ. FT.





UPPER



1 BEDROOM + MEDI