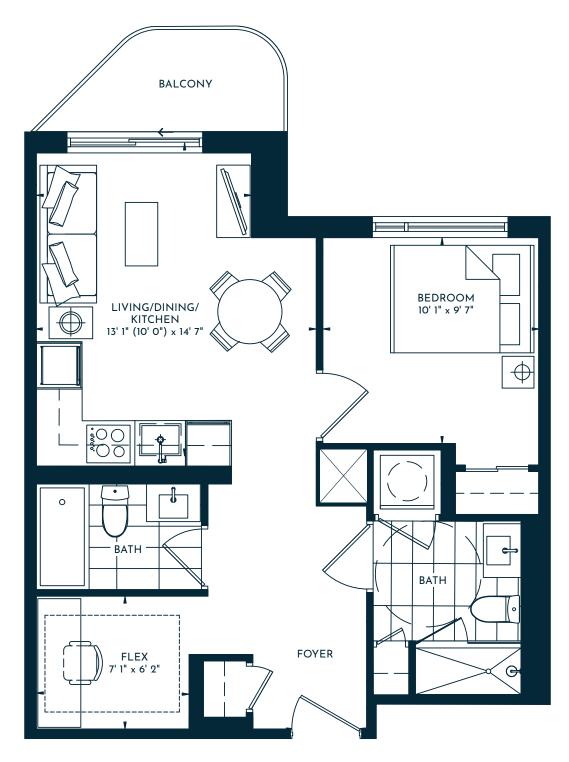

### UNIONCITY

1 BEDROOM + FLEX | 2 BATH 642 SQ. FT. | BALCONY 42 SQ. FT. | TOTAL 684 SQ. FT.

2 BEDROOM | 2 BATH
725 SQ. FT. | BALCONY 42 SQ. FT. | TOTAL 767 SQ. FT.

2 BEDROOM | 2 BATH 699 SQ. FT. | BALCONY 85 SQ. FT. | TOTAL 784 SQ. FT.