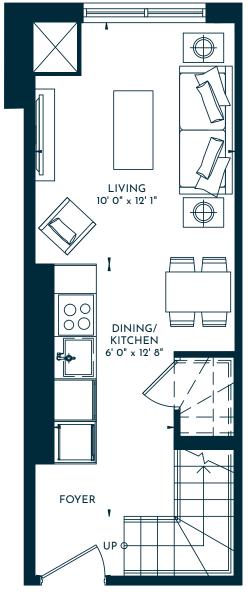

2 BEDROOM (BF) | 1.5 BATH 698 SQ. FT. | BALCONY 42 SQ. FT. | TOTAL 740 SQ. FT.

2 BEDROOM + MEDIA | 2 BATH
683 SQ. FT. | BALCONY 172 SQ. FT. | TOTAL 855 SQ. FT.

1 BEDROOM | 2-STOREY | 1 BATH 646 SQ. FT.

LOWER UPPER

## UNIONCITY

1 BEDROOM + MEDIA | 2-STOREY | 1 BATH 599 SQ. FT.

UPPER

1 BEDROOM + MEDIA | 2-STOREY | 1 BATH 644 SQ. FT. | BALCONY 85 SQ. FT. | TOTAL 729 SQ. FT.

UPPER

PODIUM

1 BEDROOM + FLEX | 2-STOREY | 1.5 BATH 754 SQ. FT.